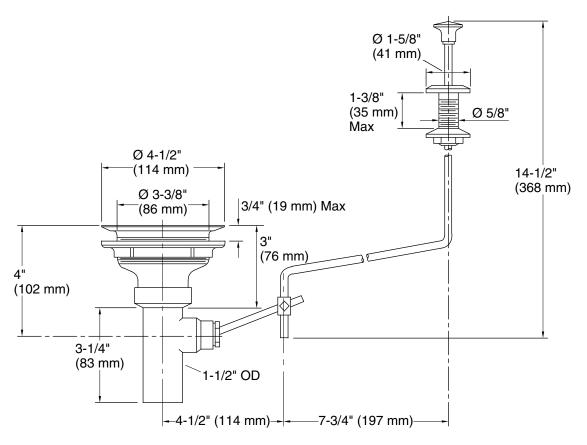

### **Duostrainer®**

Sink Strainer with Lift Rod K-8802-RL

### **Technical Information**

All product dimensions are nominal.

Material: Brass