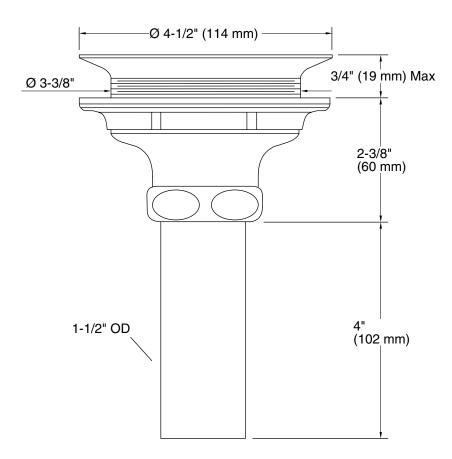

### **Technical Information**

All product dimensions are nominal.

Material: Brass