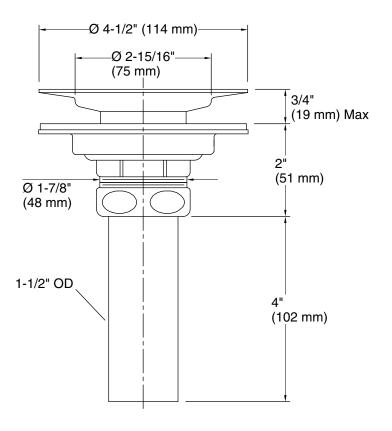

# **Technical Information**

All product dimensions are nominal.

Material: Brass