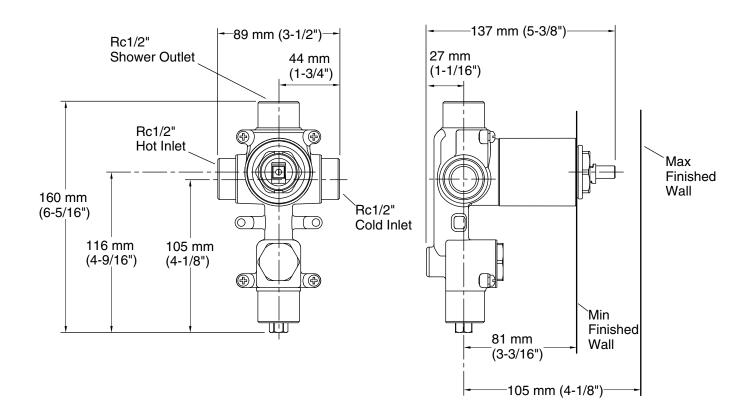

### **Technical Information**

All product dimensions are nominal.

### **Shower Valve:**

Flow Rate (Max) @ 45 psi 8.8 gal/min (33.3 l/min)

Pressure: 45 psi (3.1 bar)
Maximum (Static) Pressure: 125 psi (8.6 bar)

**Notes** 

Install this product according to the installation