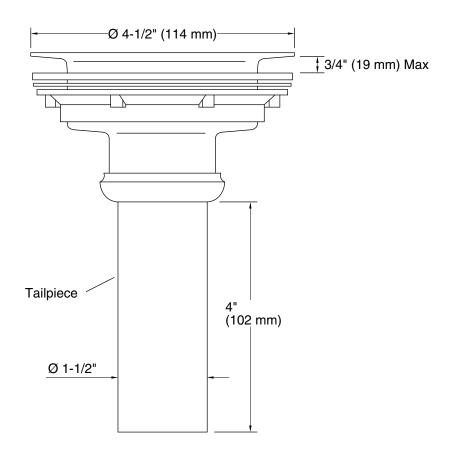

#### **Features**

- For sink installations with 3-1/2" (89 mm) or 4" (102 mm) outlet
- Removable stainless steel basket strainer
- Includes 4" tailpiece
- 1-1/2" (38 mm) connection and 4" (102 mm) tailpiece