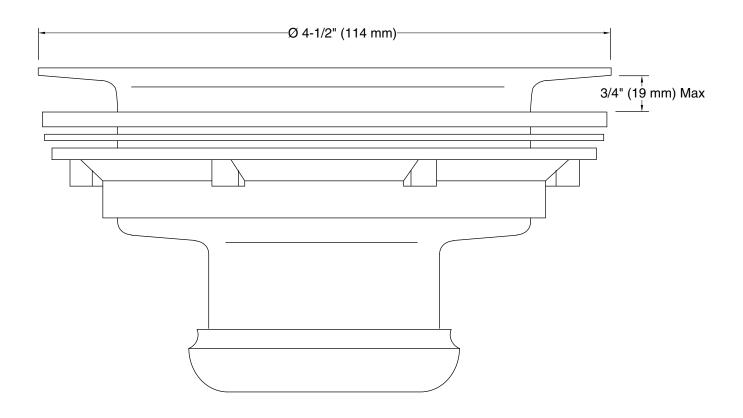

## **Technical Information**

All product dimensions are nominal.

Material: Brass, Stainless Steel