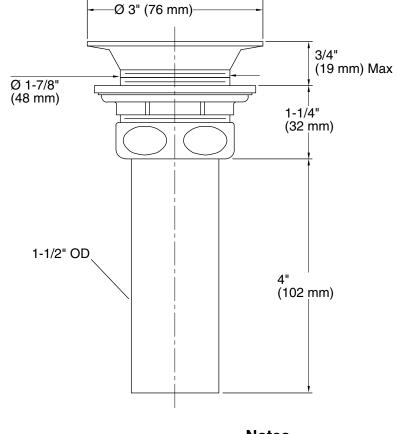

## **Technical Information**

All product dimensions are nominal. Material: Brass

### Notes

Install this product according to the installation guide.