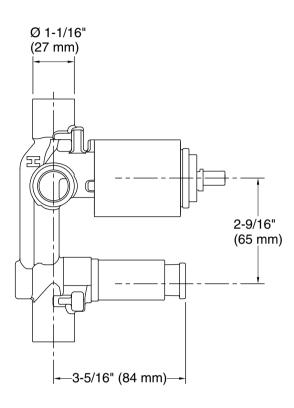

# Aqua Turbo™ 235 Recessed 40 mm bath and shower valve K-882IN

**Technical Information** All product dimensions are nominal.