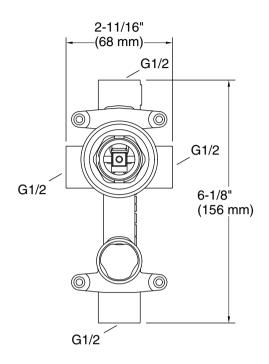

# Aqua Turbo™ 235 Recessed 40 mm bath and shower valve K-882IN

**Technical Information** All product dimensions are nominal.