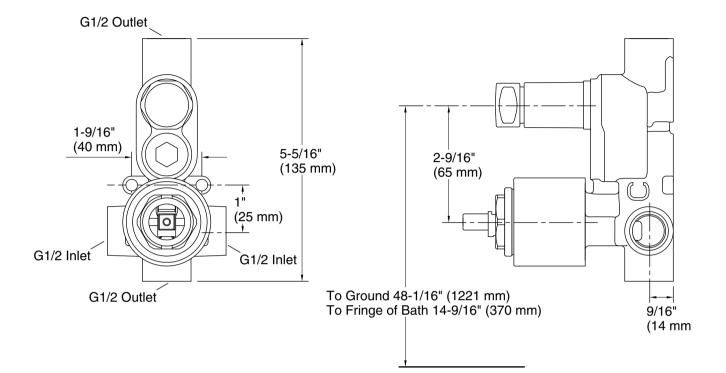

rrosion and tarnishing

#### Installation

- Recessed valve
- G 1/2 inlet connection



## **Codes/Standards**

Plumbing Standards GB 18145

See website for detailed warranty information.

## **Available Colors/Finishes**

Color tiles intended for reference only.

| Color | Code | Description                       |
|-------|------|-----------------------------------|
|       | CP   | Polished Chrome                   |
|       | AF   | Vibrant® French Gold              |
|       | BN   | Vibrant® Brushed Nickel           |
|       | BV   | Vibrant® Brushed Bronze           |
|       | BL   | Matte Black                       |
|       | 2MB  | Vibrant® Brushed Moderne<br>Brass |
|       | RGD  | Vibrant Rose Gold                 |
|       | 2BL  | Blackened Bronze                  |







## **Technical Information**

All product dimensions are nominal.

# Notes

Install this product according to the installation instructions.