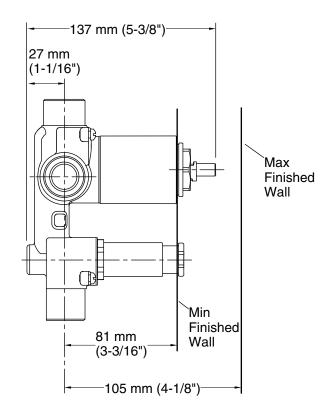

### **Features**

- Requires valve trim (sold separately)
- Includes integral push-button diverter

# Material

Brass



Codes and Standards vary by country. Consult your Kohler representative for detailed information.

Warranty varies by country. See country website for detailed warranty information.

## **Available Colors/Finishes**

Color tiles intended for reference only.

**Color Code Description** 

CP Polished Chrome







Install this product according to the installation

**Notes** 

instructions.

## **Technical Information**

All product dimensions are nominal.

## **Shower Valve:**

Flow Rate (Max) @ 45 psi 9.6 gal/min (36.3 l/min)

Pressure: 45 psi (3.1 bar)
Maximum (Static) Pressure: 125 psi (8.6 bar)