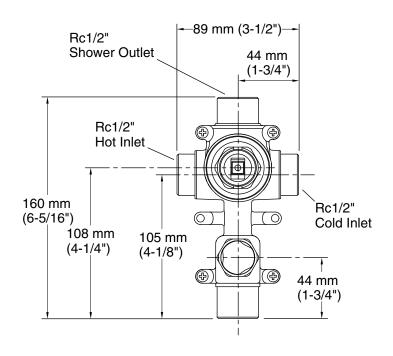

### **Features**

- Requires valve trim (sold separately)
- Includes integral push-button diverter

# Material

Brass



Codes and Standards vary by country. Consult your Kohler representative for detailed information.

Warranty varies by country. See country website for detailed warranty information.

## **Available Colors/Finishes**

Color tiles intended for reference only.

**Color Code Description** 

CP Polished Chrome







Install this product according to the installation

**Notes** 

instructions.

## **Technical Information**

All product dimensions are nominal.

## **Shower Valve:**

Flow Rate (Max) @ 45 psi 9.6 gal/min (36.3 l/min)

Pressure: 45 psi (3.1 bar)
Maximum (Static) Pressure: 125 psi (8.6 bar)