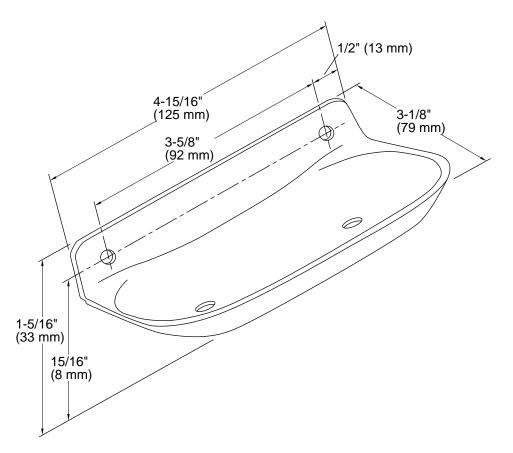

## **Technical Information**

All product dimensions are nominal. Material: Brass