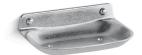

#### Features

- Bright chrome soap dish with drainage holes
- For use with Brockway<sup>™</sup> wash sink

#### Material

- Solid-brass construction for durability and reliability
- KOHLER finishes resist corrosion and tarnishing