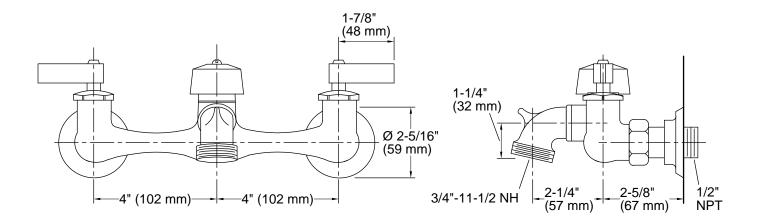

# **Technical Information**

All product dimensions are nominal.

## Features

- Valvet<sup>®</sup> valves with brass valve bodies
- Internal NPT connections
- With vacuum breaker
- With pail hook
- 2-1/4" (57 mm) threaded spout for hose connection
- 8" (203 mm) widespread faucet holes