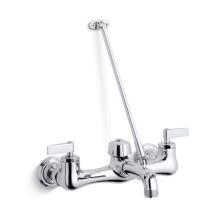

### Kinlock™ Service Sink Faucet K-8907

#### **Features**

- Internal NPT connections
- Vacuum breaker
- 4-5/8" (117 mm) threaded spout for hose connection
- 7-1/4" (184 mm) wall-to-spout outlet
- Pail hook
- Wall brace