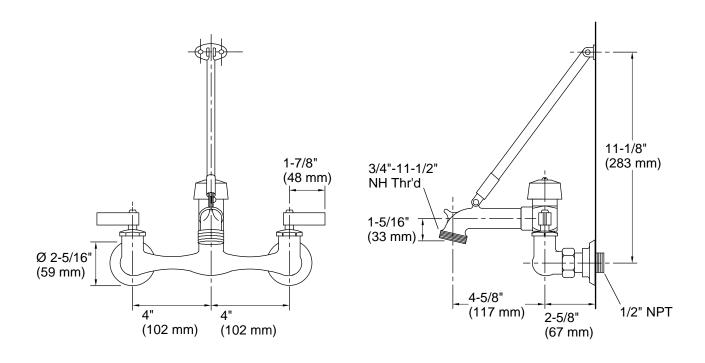

#### **Features**

- Internal NPT connections
- Vacuum breaker
- 4-5/8" (117 mm) threaded spout for hose connection
- 7-1/4" (184 mm) wall-to-spout outlet
- Pail hook
- Wall brace

#### Installation

For 8" (203 mm) centers

#### **Technical Information**

All product dimensions are nominal.