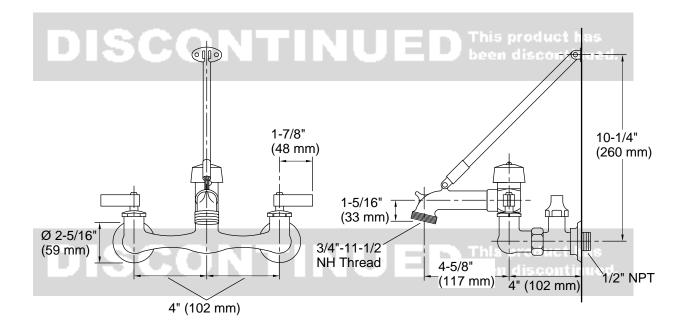

### Installation

For 8" (203 mm) centers

# DISCONTINUED This product has been discontinued.