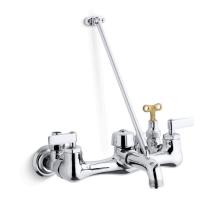

Kinlock™ Service Sink Faucet K-8908

### Features

- Valvet<sup>®</sup> valves
- Vacuum breaker
- Loose key stops in shanks
- Wall brace
- Pail hook
- 4-5/8" (117 mm) threaded spout for hose connection

### Material

- Brass
- Brass valve bodies