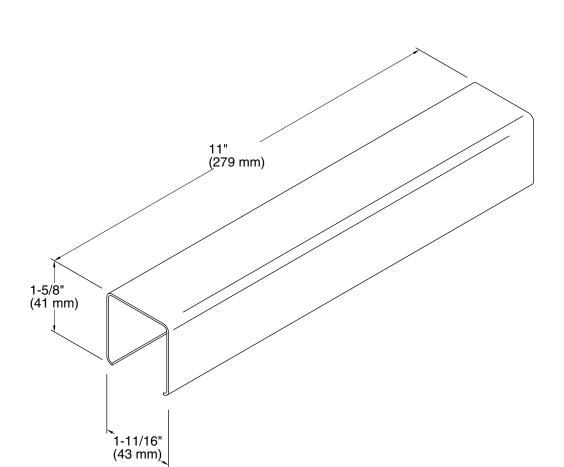

## **Technical Information**

All product dimensions are nominal.

Material: Stainless Steel