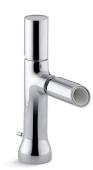

#### **Features**

- One-piece, self-contained ceramic disc valve allows for both volume and temperature control
- Cylindrical handle
- Includes pop-up drain
- Includes pop-up drain 4-1/8" (105 mm) spout length

### Material

- **Brass**
- KOHLER finishes resist corrosion and tarnishing

#### Installation

- Flexible connections for easy installation
- Single-hole mounting