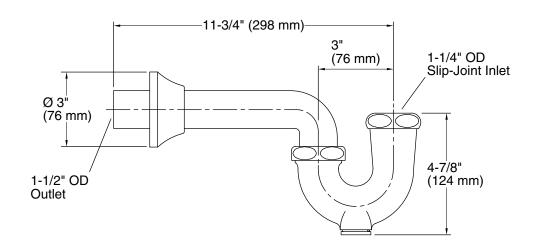

# **KOHLER** Faucets

#### **Features**

- Adjustable rotation on tube outlet
- Slip-joint inlet
- Cleanout plug
- Flange

### Material

Cast brass construction for durability and reliability

### **Recommended Products/Accessories**

K-23726 Drain treatment K-23723 Faucet cleaner



## Codes/Standards

ASME A112.18.2/CSA B125.2 All applicable US Federal and State material regulations IAPMO Certification

# **KOHLER® One-Year Limited Warranty**

See website for detailed warranty information.

### **Available Colors/Finishes**

Color tiles intended for reference only.

Color Code Description

CP Polished Chrome





# **Technical Information**

All product dimensions are nominal.

# **Handshower:**

Rated maximum

0 gal/min (0 l/min)

flow:

### **Notes**

Install this product according to the installation guide.