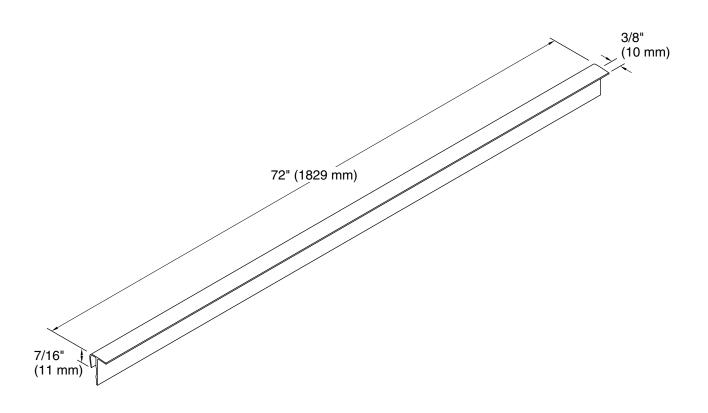

# Choreograph® 72" Edge Trim w/ Return K-90040

### **Features**

- For use with the KOHLER Choreograph shower collection
- Package contains two 72" lengths
- Field trimmable height

### **Technical Information**

All product dimensions are nominal.

Material: Anodized Aluminum, Powder-coated

Aluminum