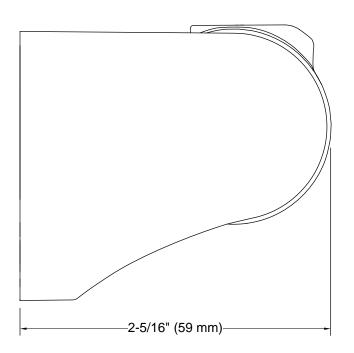

### Features

- Low-profile design
- For use with a handshower and hose (sold separately)
- Handshower holder fits most handshowers

#### Material

- Premium material construction for durability and reliability
- KOHLER finishes resist corrosion and tarnishing

## Installation

Wall-mount



Codes/Standards None Applicable

KOHLER<sup>®</sup> India Faucet, Sanitaryware and Bathing Products Limited Warranty See website for detailed warranty information.

# Available Colors/Finishes

Color tiles intended for reference only.

Color Code Description



CP Polished Chrome









# **Technical Information**

All product dimensions are nominal. Material: ABS

### Notes

Install this product according to the installation guide.