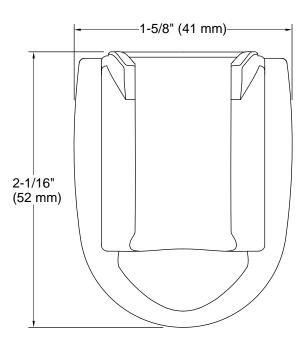

### Features

- Low-profile design
- For use with a handshower and hose (sold separately)
- Handshower holder fits most handshowers

#### Material

- Premium material construction for durability and reliability
- KOHLER finishes resist corrosion and tarnishing

## Installation

Wall-mount



Codes/Standards None Applicable

KOHLER<sup>®</sup> India Faucet, Sanitaryware and Bathing Products Limited Warranty See website for detailed warranty information.

# Available Colors/Finishes

Color tiles intended for reference only.

Color Code Description



CP Polished Chrome









# **Technical Information**

All product dimensions are nominal. Material: ABS

### Notes

Install this product according to the installation guide.