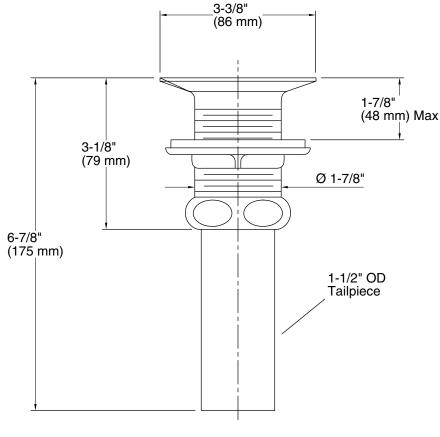

# **Technical Information**

All product dimensions are nominal. Material: Brass