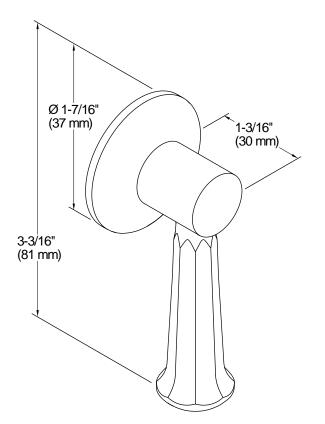

## **Technical Information**

All product dimensions are nominal. Material: Zinc, Stainless Steel