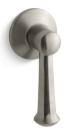

# Kathryn® Trip Lever K-9131-R

#### **Features**

- Mounts vertically
- For use with the K-3940-RA Kathryn one-piece toilet
- Coordinates with other products in the Kathryn collection