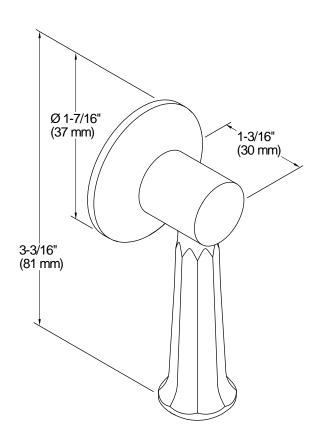

## **Technical Information**

All product dimensions are nominal.

Material: Stainless Steel