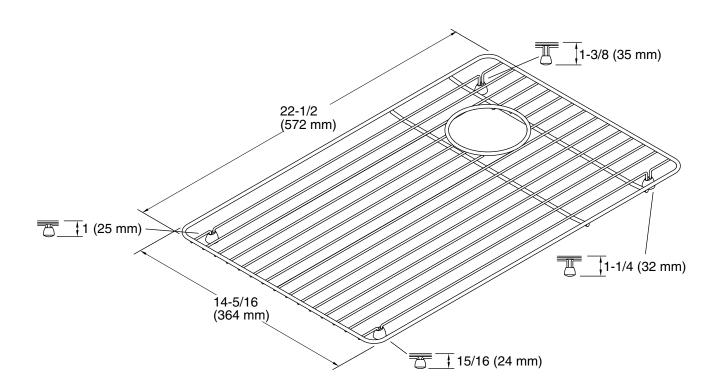

## **Technical Information**

All product dimensions are nominal.

Material: Stainless Steel