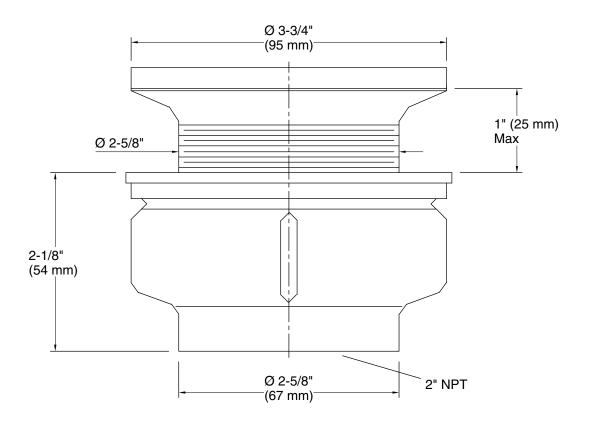

# **Technical Information**

All product dimensions are nominal.

Material: Brass, Brass