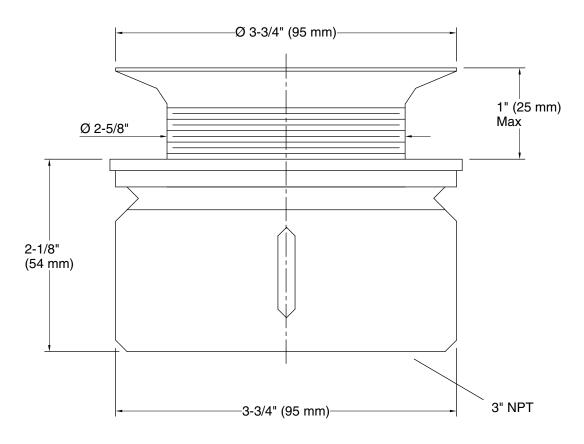

## Features

• Tapped for 3" NPT connection

# **Technical Information**

All product dimensions are nominal. Material: Brass, Brass