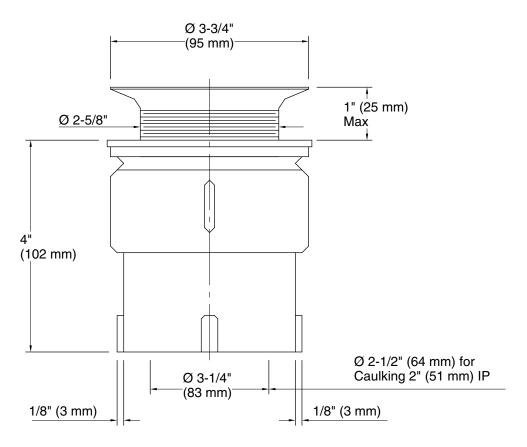

# **Technical Information**

All product dimensions are nominal.

Material: Brass