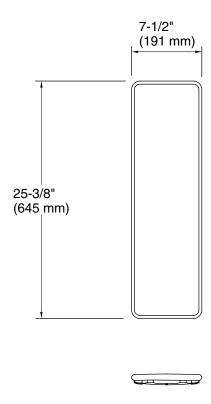

# Bellwether® Drain Cover K-9156

Bellwether® Drain Cover K-9156

# **Technical Information**

All product dimensions are nominal.

Material: Aluminum