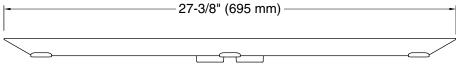

### Bellwether® Drain Cover K-9159

## Bellwether®

Drain Cover K-9159

### **Technical Information**

All product dimensions are nominal.

Material: Plastic