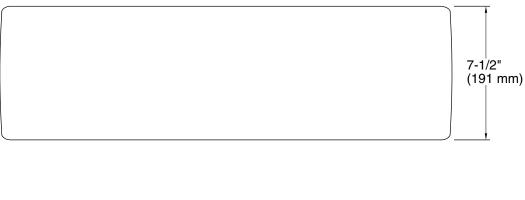

### Bellwether® Drain Cover K-9159

## Bellwether®

Drain Cover K-9159

### **Technical Information**

All product dimensions are nominal.

Material: Plastic