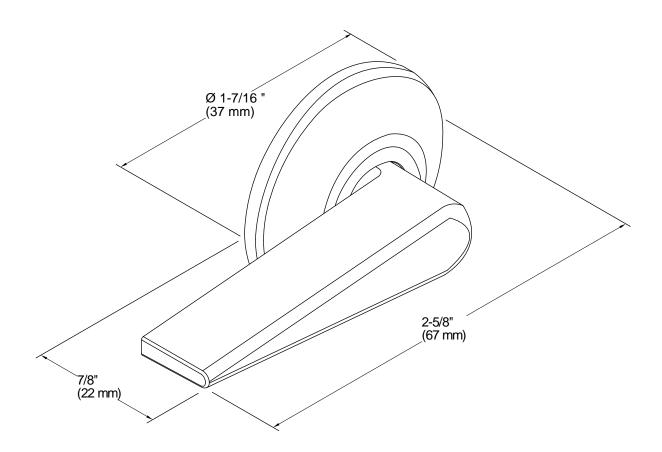

### **Technical Information**

All product dimensions are nominal. Material: Metal