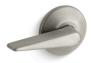

### Memoirs® Trip Lever K-9167-L

#### Features

- Left-hand trip lever
- For use with the Memoirs Comfort Height® toilet
- Coordinates with other products in the Memoirs collection