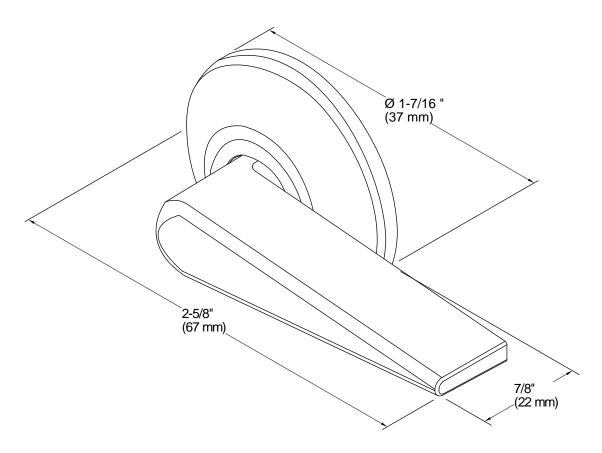

## **Technical Information**

All product dimensions are nominal. Material: Metal