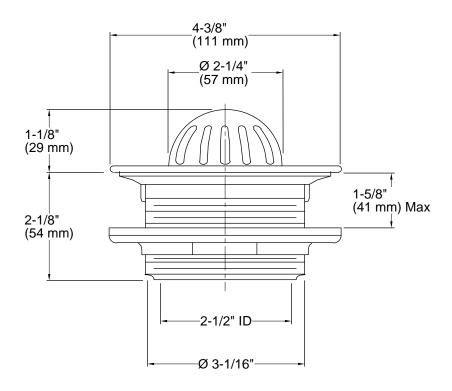

# **Technical Information**

All product dimensions are nominal.

Material: Stainless Steel, Stainless Steel,

Stainless Steel