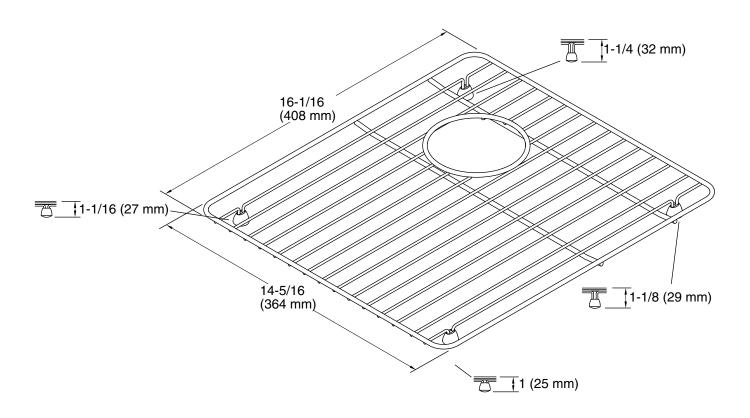

## **Technical Information**

All product dimensions are nominal.

Material: Stainless Steel