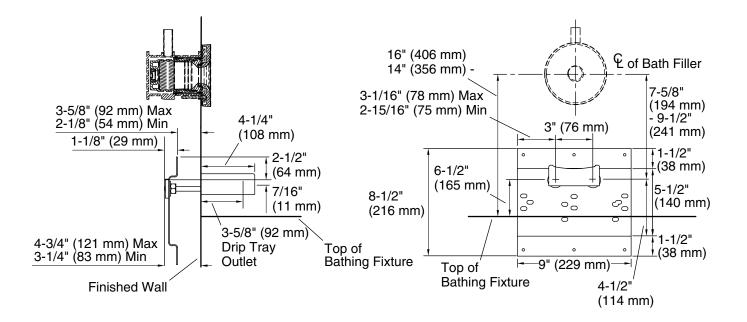

## **Technical Information**

All product dimensions are nominal. Material: Brass

#### Notes

Install this product according to the installation guide.

Drip tray (K-924) is an optional accessory available for wall-mount installation only.