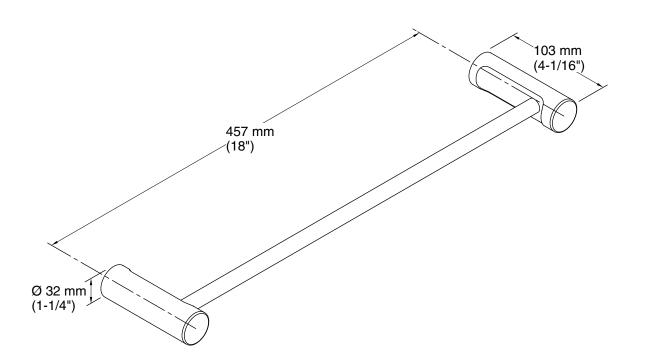

## **Technical Information**

All product dimensions are nominal. Material: Metal