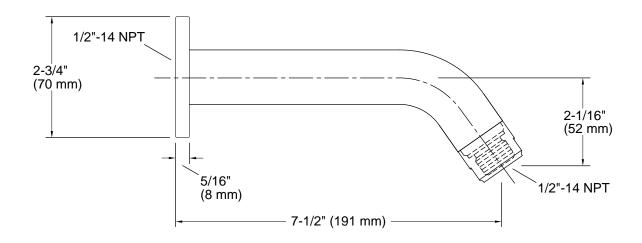

# Stillness® Shower Arm and Flange K-934

## **Features**

- Fluid design lines for ease of cleaning
- For use with any KOHLER showerhead (sold separately)
- Metal construction

## Installation

• 1/2" -14 NPT connection

## Recommended Products/Accessories

K-23723 Faucet cleaner



# Codes/Standards

ASME A112.18.1/CSA B125.1 IAPMO Certification

# **KOHLER® Faucet Lifetime Limited Warranty**

See website for detailed warranty information.



# **KOHLER**, Faucets



## **Technical Information**

All product dimensions are nominal.

## **Notes**

Install this product according to the installation guide.