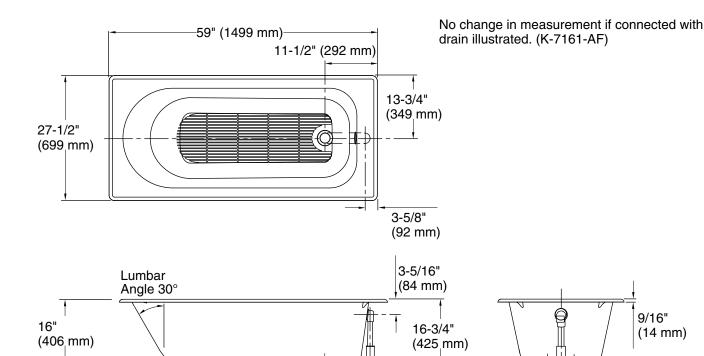

### **Technical Information**

All product dimensions are nominal.

Drain location: Reversible

Basin area, bottom: 43-7/8" x 17-5/16" (1114 mm x 440 mm)

1/4" (6 mm)

2-7/8"

(73 mm)

51-7/16" x 21-15/16" (1307 mm x Basin area, top:

557 mm)

Weight: 232 lbs (105.2 kg) Minimum floor load: 50 lbs/ft2 (244.1 kg/m2) Water depth: 11-5/16" (287 mm) Water capacity: 33.4 gal (126.4 L)

Drop-in, 57-1/2" x 26" (1461 mm x Cutout:

660 mm)

Minimum flat for

1-1/16" (26 mm)

door: