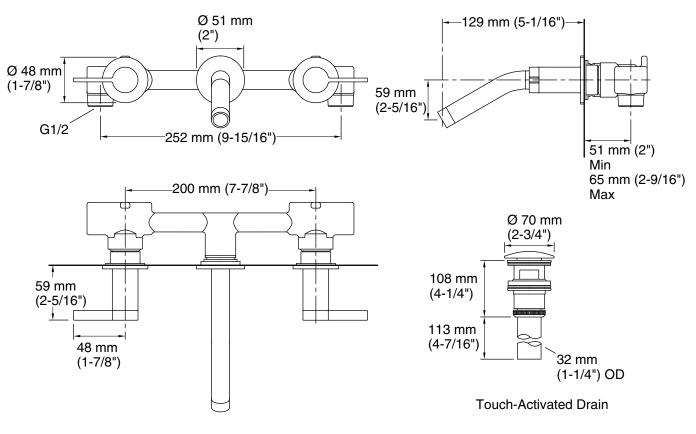

## **Technical Information**

All product dimensions are nominal.

## Faucet:

Flow rate: 2.37 gal/min (9 l/min)

#### Notes

Install this product according to the installation instructions.