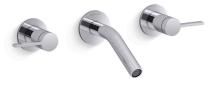

## Stillness™ Wall-mount lavatory faucet K-944T-4

## Features

- KOHLER ceramic disc valves exceed industry longevity standards for a lifetime of durable performance
- Lever handles
- Laminar flow delivers a graceful stream of water
- Spout reach 129 mm
- Includes in-wall brass valve
- Includes drain

#### Material

- Brass
- KOHLER finishes resist corrosion and tarnishing

Codes and Standards vary by country. Consult your Kohler representative for detailed information.

Warranty varies by country. See country website for detailed warranty information.