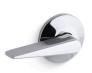

## Cimarron® Left-Hand Trip Lever K-9470-L

#### **Features**

- Left-hand trip lever
- For use with Cimarron one- and two-piece toilets

## **Cimarron®**

Left-Hand Trip Lever K-9470-L