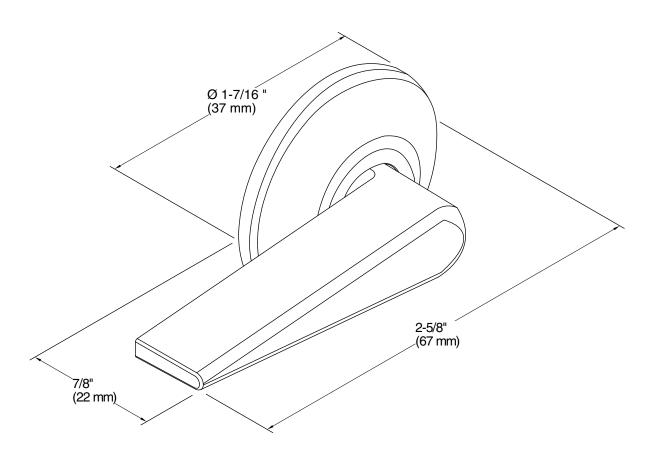

### **Technical Information**

All product dimensions are nominal.

Material: Brass