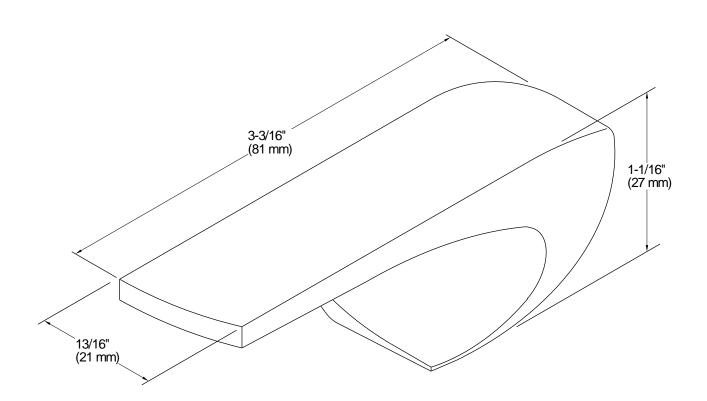

# **Technical Information**

All product dimensions are nominal. Material: Brass