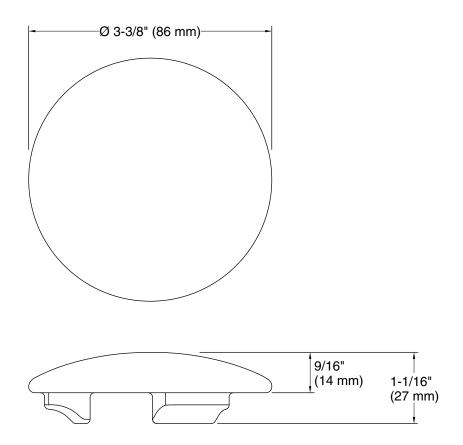

## **Technical Information**

All product dimensions are nominal.

Material: Natural Stone