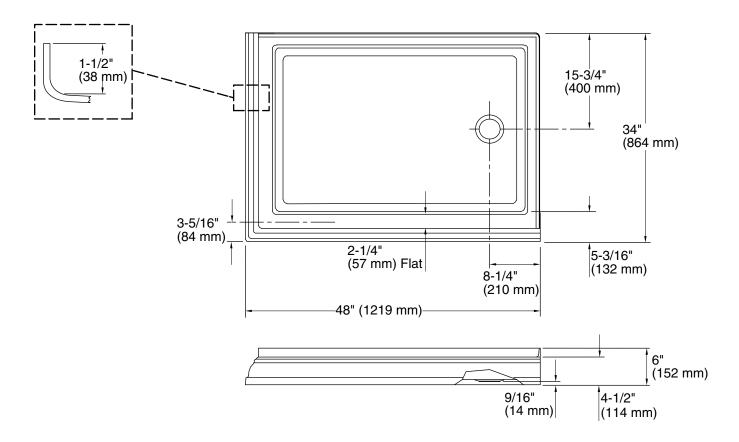

# **Technical Information**

All product dimensions are nominal.

Drain location: Right

Weight: 36 lbs (16.3 kg)
Minimum floor load: 20 lbs/ft² (97.6 kg/m²)

#### **Notes**

Measure your actual product for rough-in details.

Install this product according to the installation instructions.

Shimming may be required to level the fixture. Shimming between stud frame and fixture may be required.

Stud opening tolerance is + 1/4" (6 mm), - 0" (0 mm).