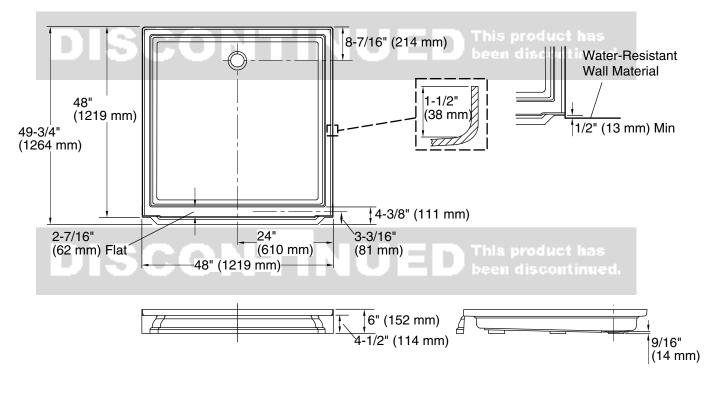

## 48" x 48" Double-threshold shower base K-9567

### **Technical Information**

All product dimensions are nominal.Drain location:CenterWeight:55 lbs (24.9 kg)Minimum floor load:20 lbs/ft² (97.6 kg/m²)

#### Notes

Measure your actual product for rough-in details.

Install this product according to the installation instructions.

Shimming may be required to level the fixture. Shimming between stud frame and fixture may be required.

Stud opening tolerance is + 1/4" (6 mm), - 0" (0 mm).