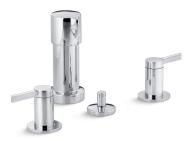

#### **Features**

- Flexible connections
- Quarter-turn washerless ceramic disc valves
- Pop-up drain with lift rod and tailpiece
- Lever handles
- Vertical spray
- Fixture-mount transfer valve/vacuum breaker
- Metal construction

### Material

KOHLER finishes resist corrosion and tarnishing