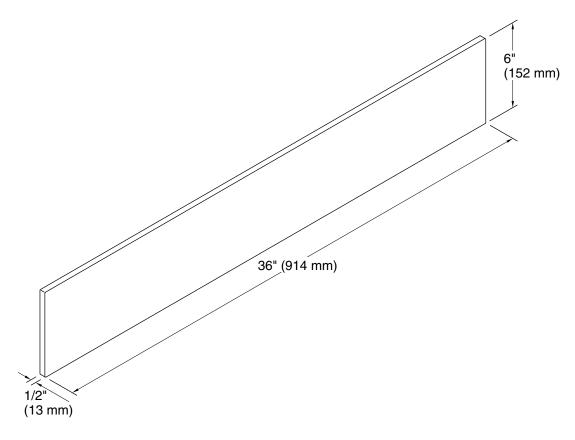

# Choreograph® Pony Cap K-96126

## **Technical Information**

All product dimensions are nominal. Material: Solid Surface **Notes** Install this product according to the installation instructions.