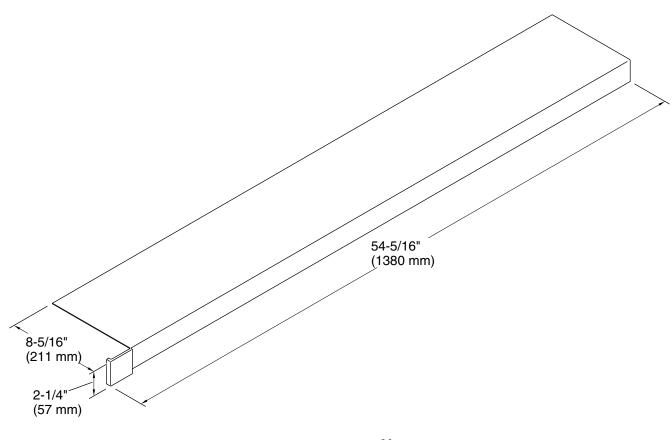

# Choreograph® Window Trim Kit K-96127

## **Technical Information**

All product dimensions are nominal. Material: Acrylic **Notes** Install this product according to the installation instructions.