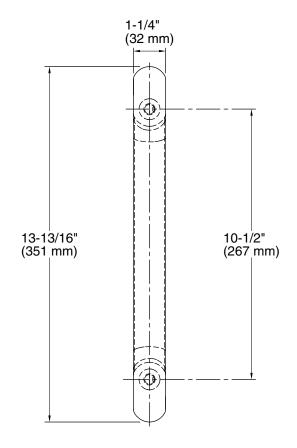

### **Technical Information**

All product dimensions are nominal. Material: Metal