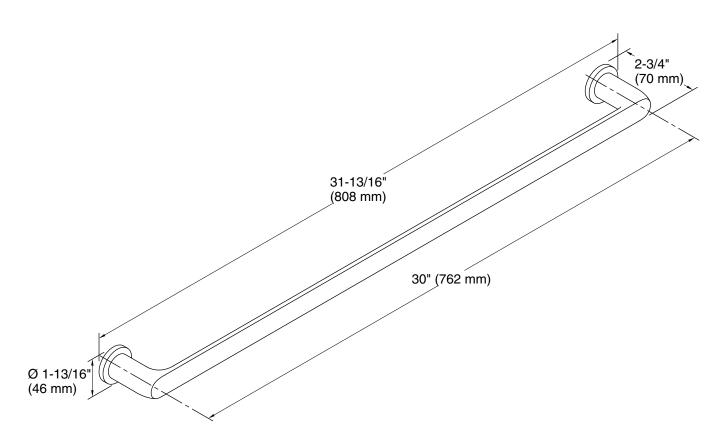

#### Features

- 30" (762 mm) bar
- Coordinates with other products in the Avid collection

# **Technical Information**

All product dimensions are nominal. Material: Zinc, Brass