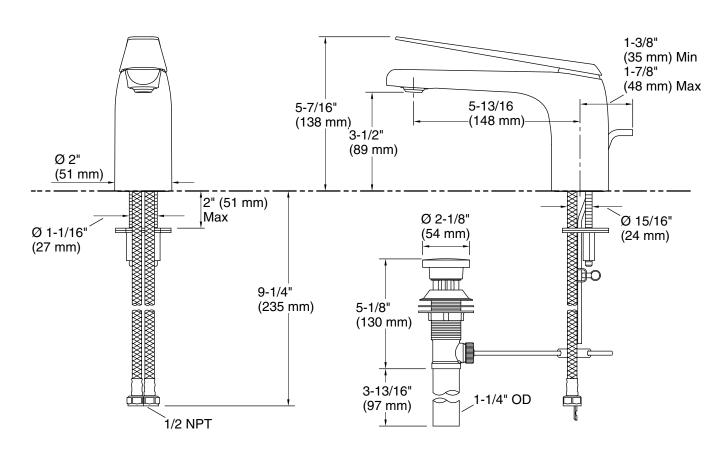

#### **Features**

- A single handle controls both on/off activation and temperature setting
- 5-13/16" (148 mm) spout reach
- 1.0 gpm (3.8 lpm) maximum flow rate at 60 psi (4.14 bar)
- KOHLER® ceramic disc valves exceed industry longevity standards for a lifetime of durable performance
- Includes metal pop-up drain with 1-1/4" metal tailpiece
- Coordinates with other products in the Avid collection

#### **Technical Information**

All product dimensions are nominal.

Faucet:

Flow rate: 1 gal/min (3.8 l/min)

Drain included: Yes
Drain with overflow: Yes

Spout:

Spout reach: 5-13/16" (148 mm)

Handshower: