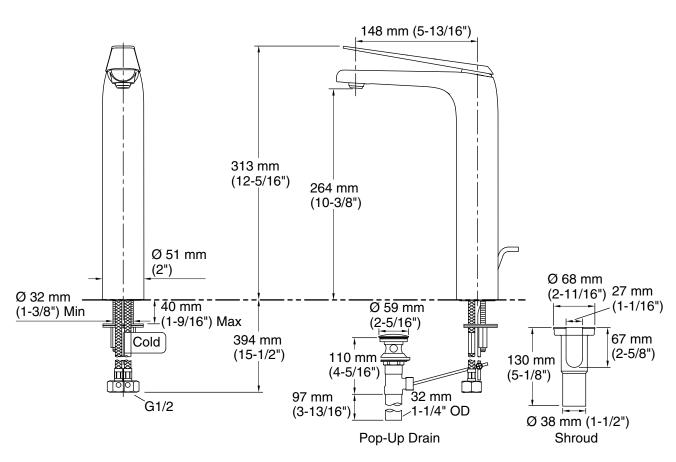

#### **Technical Information**

All product dimensions are nominal.

Faucet:

Flow rate: 2 gal/min (7.6 l/min)