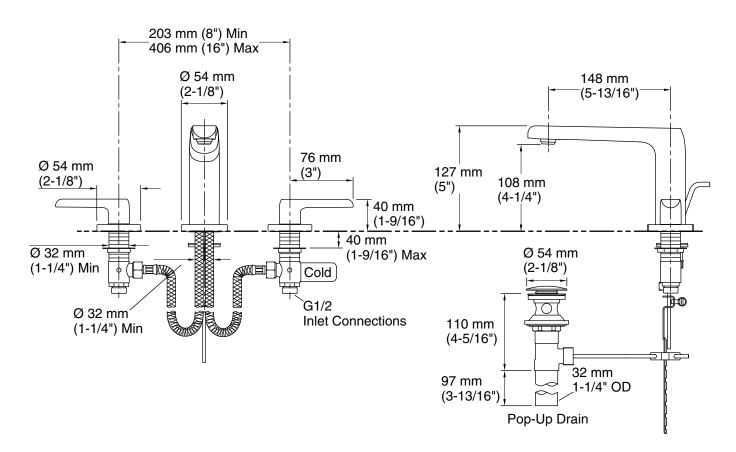

## **Technical Information**

All product dimensions are nominal.

### Faucet:

Flow rate: 2.11 gal/min (8 l/min)